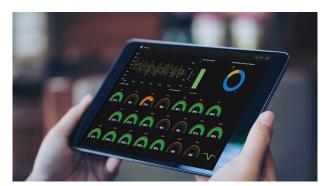

#### PERFORMANCE INSIGHTS

- 24/7 dashboard view of EV usage and charging
- Live energy delivery performance reporting
- · Custom reports

Monitor your entire fleet with the Nuvve dashboard