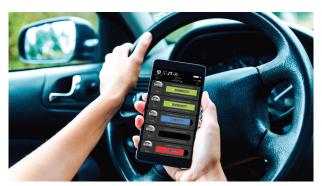

#### MOBILE MANAGEMENT\*

- Set charge levels and enable last-minute charging remotely
- Available as a mobile app and web interface

Drivers can adjust charge needs on the go\*