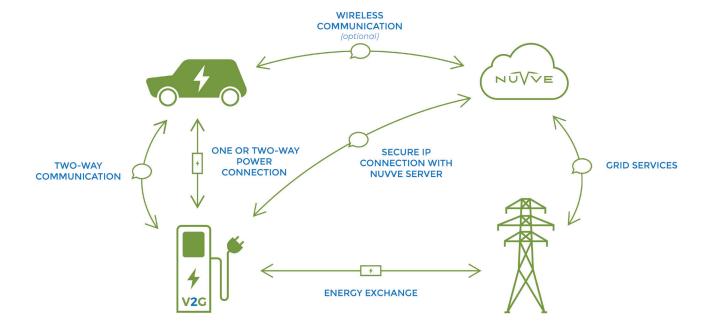

and ready to drive when needed.



#### HIGH LEVEL OF CONTROL

- Integrates variable sized resources (KWh)
- ·Independent control of each asset (EV)
- ·Second-by-second control



#### MOBILE MANAGEMENT\*

- Set charge levels and enable last-minute charging remotely
- Available as a mobile app and web interface



Drivers can adjust charge needs on the go\*



#### **VERSATILE INTEGRATION**

- Third party integrations with existing systems including EVSEs, OEMs, and utilities
- · Secure REST API available
- Support for multiple communication protocols



#### PERFORMANCE INSIGHTS

- 24/7 dashboard view of EV usage and charging
- Live energy delivery performance reporting
- · Custom reports



Monitor your entire fleet with the Nuvve dashboard

### How GIVe<sup>TM</sup> works















#### **PROVEN TECHNOLOGY**

- Over 10+ years of V2G deployments across 5 continents
- Experience controlling 10K+ EVs at once
- · Highly flexible integrations

#### **SECURITY FEATURES**

- Secure onboarding of charging assets and role-based access controls
- End to end encryption using industry security standards
- · PKI-based authentication
- · API access through secure https

## Contact us to get started today

- •Full V2G offering including EVSE
- •Custom integration of GIVe<sup>™</sup> platform integration with existing or new EVSE.



SALES@NUVVE.COM | NUVVE.COM